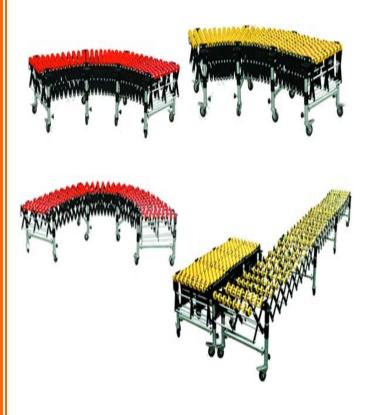

## S-Type Flexible Conveyor

Skate wheel conveyor with Polymer roller Wheels, sold in modular form so they can provide the customer with various combinations for retracted and extended lengths.

## Features:

- Rugged construction
- Ease of operation
- Quick and easy adjustment
- Max. 180 degree bend
- Each roller bar has 8 rollers
- Can be linked up to more of the same conveyors to make longer lengths
- Extremely mobile
- Provides flexibility in production and despatch areas
- Lockable castors to keep conveyor in place
- Retractable end stop fitted as standard
- Adjustable height up to 870mm

Dimensions:

Closed 1.2 mt Max Open 4.8mt Width 500mm

www.redblade.com.au

3 Elliot Street, Albion Queensland 4010 Phone: 07 32622344 Fax: 07 32622074 Email: sales@redblade.com.au